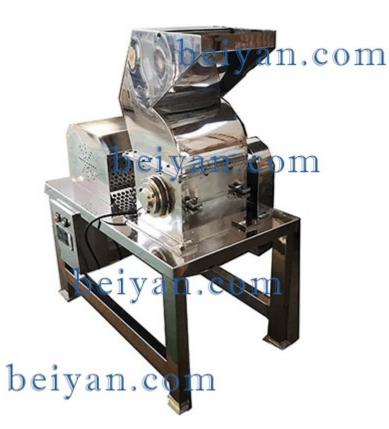

This cocoa cake crusher machine is specially designed for coarse crushing of cocoa cake issued from hydraulic coca paste pressing with high grinding efficiency and adjustable granularity of the finished product. Must be used before using Cocoa Powder Grinder.

The parts in contact with food are made of stainless steel, which is in line with food production safety.

Standard aperture size of sieve mesh is 6mm. Can be customized to following sizes 8/10/12/14/16/18/20/30 mm.