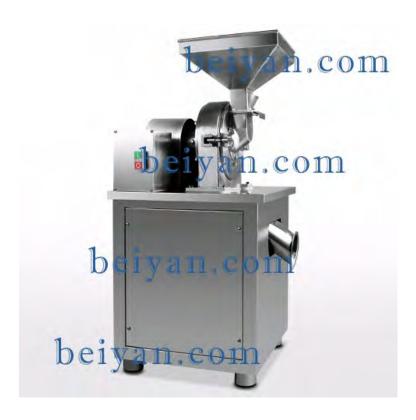

## UNIVERSAL POWDER CRUSHERS BEIYAN.COM

| Cocoa Powder Coarse Crushers | BWN200       | BWN300       |
|------------------------------|--------------|--------------|
| Capacity /h                  | 10-120 kg    | 30-200 kg    |
| Fineness                     | 10-120 mesh  | 10-120 mesh  |
| Power                        | 2,2 kWh      | 5,5 kWh      |
| Dimension mm                 | 480*520*1040 | 750*600*1260 |
| Weight                       | 75 kg        | 180 kg       |
| Warranty                     | 1 year       | 1 year       |
| EXW price                    | EUR 2,770    | Quote        |

## Sieve Mesh 30-150 to be determined at order

The machine makes use of high speed rotation between the motive teeth disc and the fixed teeth disc. Finished powder directly discharges through the outlet from the grinding cavity collected by cloth bag where air will be gone out under pressure through small pore and fine powder won't be brought out, thereby nothing is in waste and in pollution. The size of granularity is based on sieve meshes. The whole machine is made of stainless steel. The teeth grooves in the grinding cavity are designed by precise mechanical equipment. The surface of teeth is smooth and cleaned easily.